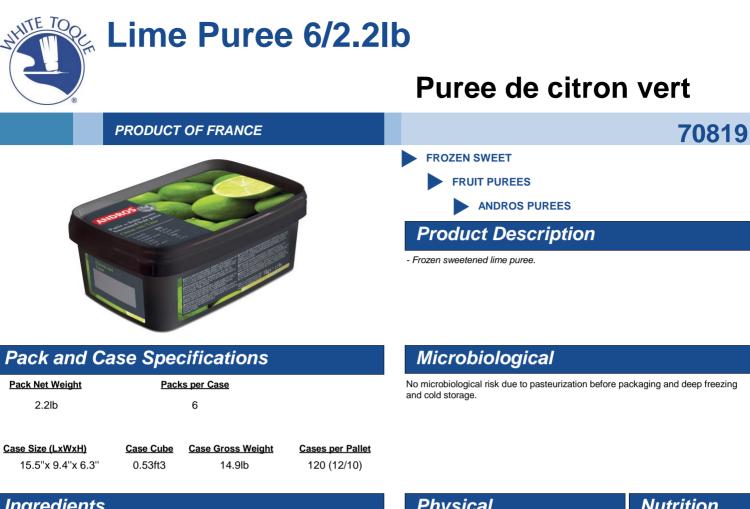

## Ingredients

Limes (90%), sugar (10%).

## Allergens

NONE.

## **Cooking Directions**

## Ready to use.

Defrost the product in its original and closed packaging at 36° F / 39° F (+2 / +4°C) to keep all the organoleptic qualities of the product. Defrost the whole product ad stir it before using.

| Physical                                                                                                   | NULTILIOT                                                                                                                                                          |
|------------------------------------------------------------------------------------------------------------|--------------------------------------------------------------------------------------------------------------